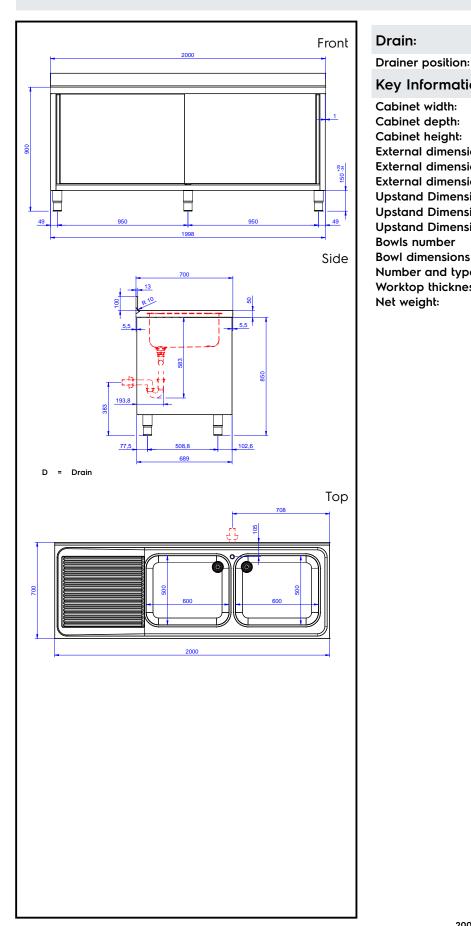

# Standard Preparation 2000 mm Cupboard Sink with 2 Bowls & Left Drain

Left

Drain:

**Key Information:** 

Cabinet width: 1910 mm Cabinet depth: 645 mm 330 mm Cabinet height: 2000 mm External dimensions, Width: 700 mm External dimensions, Depth: 1000 mm External dimensions, Height: Upstand Dimensions, Height: 100 mm Upstand Dimensions, Depth: 13 mm Upstand Dimensions, Radius: R=8 **Bowls number** 

**Bowl dimensions** 600x500xH300 Number and type of doors: 2 Sliding Worktop thickness: 50 mm Net weight: 75 kg

Standard Preparation 2000 mm Cupboard Sink with 2 Bowls & Left Drain